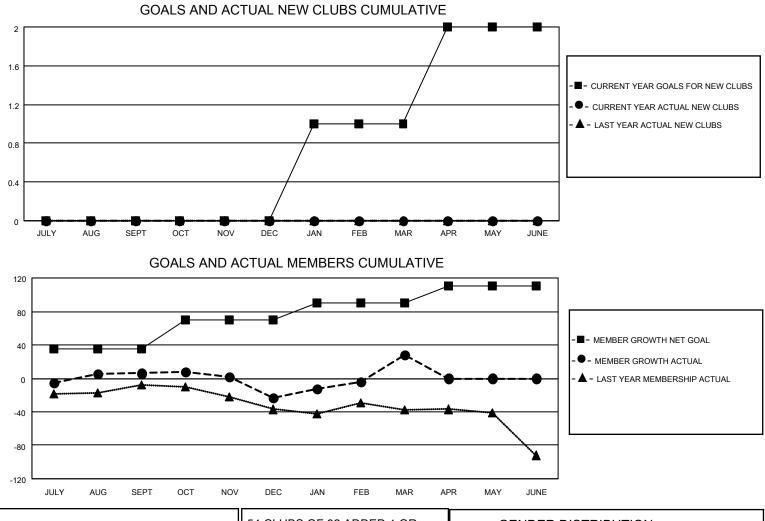

## LOCATION ENGLAND

District 105CW

Results as of: 3/31/2023

| Clubs                 |               |           |               | Members               |                        |                         |                                                    |
|-----------------------|---------------|-----------|---------------|-----------------------|------------------------|-------------------------|----------------------------------------------------|
| RESULTS FOR 2022-2023 |               |           |               | RESULTS FOR 2022-2023 |                        |                         |                                                    |
| QUARTER               | NEW CLUB GOAL | NEW CLUBS | DROPPED CLUBS | QUARTER               | BER GROWTH NET<br>GOAL | MEMBER GROWTH<br>ACTUAL | DROPPED<br>MEMBERS ACTUAL<br>(including transfers) |
| JULY/AUG/SEPT         | 0             | 0         | 0             | JULY/AUG/SEPT         | 35                     | 54                      | 46                                                 |
| OCT/NOV/DEC           | 0             | 0         | 0             | OCT/NOV/DEC           | 35                     | 33                      | 60                                                 |
| JAN/FEB/MAR           | 1             | 0         | 0             | JAN/FEB/MAR           | 20                     | 96                      | 37                                                 |
| APR/MAY/JUNE          | 1             | 0         | 0             | APR/MAY/JUNE          | 20                     | 0                       | 0                                                  |